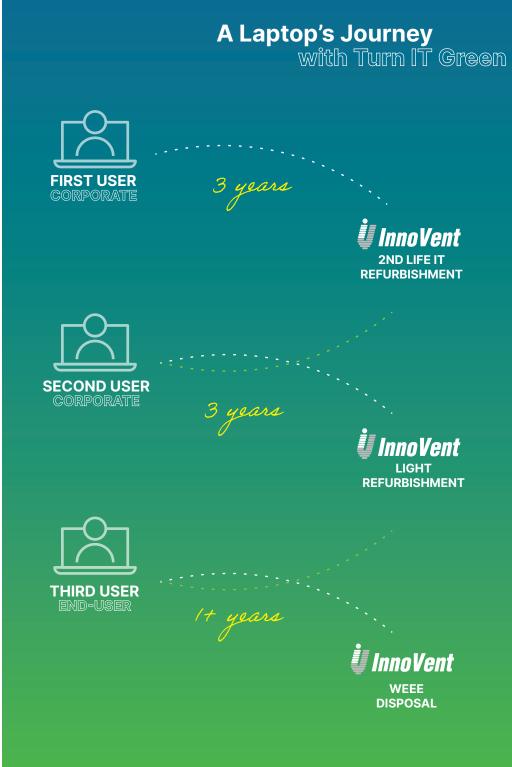

## Welcome to Turn I.T. Green

The Turn I.T. Green initiative focuses on **extending the useful life of corporate devices** from a typical 3-4 years to 7+ years through three different users.

This can only be achieved by choosing the right type of assets. In this guide you'll find the preselected models from **Dell**, **Lenovo**, **HP**, **Samsung**, **Apple and Microsoft** that meet the following criteria:

## Sale & Leaseback

If you've recently refreshed your business IT, you can still participate in Turn IT Green through our Sale & Leaseback solution.

Here's how it works: You sell your equipment to us, we return the capital invested to your business, and then we lease the equipment back to you at a reduced rate. We'll invest a residual value and spread the cost over the term of your lease (usually 3 years).

After this period, you return the equipment to InnoVent. Your old equipment then undergoes the refurbishment process, restoring it to as good as new condition, ready for a second user.

Ready to start your sustainable journey?